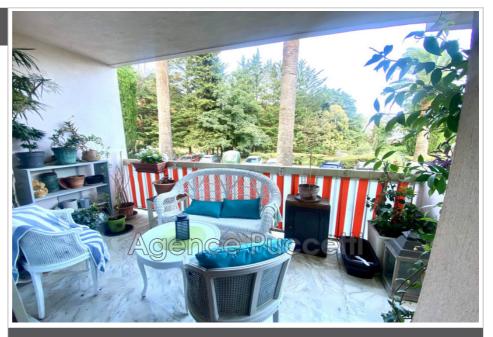

## **750 €** / month

Rentals apartment 1 room Surface : 36 m<sup>2</sup>

Exposure : Sud est View : Dégagée Hot w ater : Individuelle électrique Inner condition : good Standing : residential

## 1 terrace

- 1 bathroom
- 1 toilet
- 1 parking
- 1 cellar

Energy class (old measure) : D Climate class : A

## Apartment 3111 Vence

VENCE, near Chapelle Matisse, large studio of 36 m<sup>2</sup> with beautiful terrace, facing South East. The apartment includes an entrance, large living room with cupboard and equipped kitchen open to the living room, a bathroom and a separate toilet. Parking and cellar. Available from September 1, 2024.