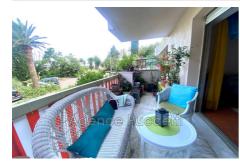

## **750 €** / month

Rentals apartment 1 room Surface : 36 m<sup>2</sup>

Exposure : Sud est View : Dégagée Hot w ater : Individuelle électrique Inner condition : good Standing : residential

## 1 terrace

- 1 bathroom
- 1 toilet
- 1 parking
- 1 cellar

Energy class (old measure) : D Climate class : A

## Apartment 3111 Vence

VENCE, near Chapelle Matisse, large studio of 36 m<sup>2</sup> with beautiful terrace, facing South East. The apartment includes an entrance, large living room with cupboard and equipped kitchen open to the living room, a bathroom and a separate toilet. Parking and cellar. Available from September 1, 2024.