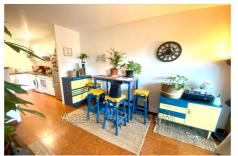

## Apartment 3111 Vence

VENCE, near Chapelle Matisse, large studio of 36 m<sup>2</sup> with beautiful terrace, facing South East. The apartment includes an entrance, large living room with cupboard and equipped kitchen open to the living room, a bathroom and a separate toilet. Parking and cellar. Available from September 1, 2024.