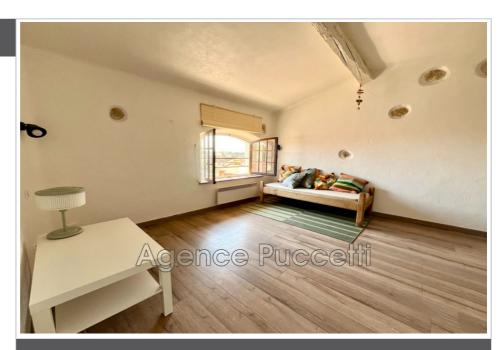

## Apartment 208 Vence

VENCE, Saint Michel plateau, adorable renovated and furnished F1 apartment on the top floor (no elevator) of a historic building, quiet with open views and a glimpse of the sea. The apartment includes an entrance hall with cupboards, a large main room, a separate fitted kitchen with dining area, a shower room with toilet.