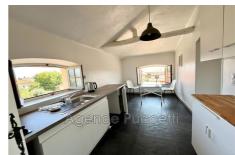

## Apartment 208 Vence

VENCE, Saint Michel plateau, adorable renovated and furnished F1 apartment on the top floor (no elevator) of a historic building, quiet with open views and a glimpse of the sea. The apartment includes an entrance hall with cupboards, a large main room, a separate fitted kitchen with dining area, a shower room with toilet.