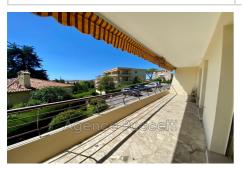

## 235 000 €

Buying apartment

2 room

Surface: 51 m²

Surface of the living: 20 m<sup>2</sup> Year of construction: 1975

Exposure: Sud

View: Mer et vieille ville
Hot water: Collective
Inner condition: a refresh
Standing: bourgeois
Building condition: good

## Benefits:

lift, gated, calm, armored door, residential, electric blinds, electric shutters, visitor parking

- 1 bedroom
- 1 terrace
- 1 bathroom
- 1 toilet
- 1 garage
- 1 cellar

Energy class (old measure): D