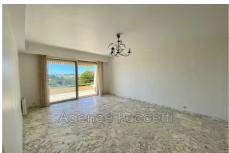

## 235 000 €

Buying apartment

2 room

Surface: 51 m²

Surface of the living: 20 m<sup>2</sup> Year of construction: 1975

Exposure: Sud

View: Mer et vieille ville
Hot water: Collective
Inner condition: a refresh
Standing: bourgeois
Building condition: good