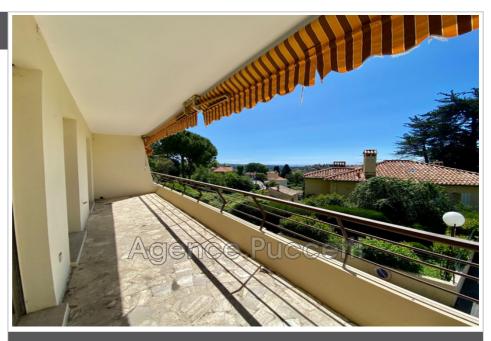

## 235 000 €

Buying apartment

2 room

Surface: 51 m²

Surface of the living: 20 m<sup>2</sup> Year of construction: 1975

Exposure: Sud

View: Mer et vieille ville
Hot water: Collective
Inner condition: a refresh
Standing: bourgeois
Building condition: good

## Benefits:

lift, gated, calm, armored door, residential, electric blinds, electric shutters, visitor parking

- 1 bedroom
- 1 terrace
- 1 bathroom
- 1 toilet
- 1 garage
- 1 cellar

Energy class (old measure): D