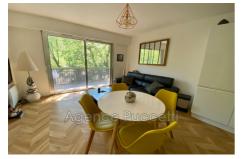

## Apartment 3092 Vence

At the entrance to VENCE, lovely open view of the greenery, facing South-West, Nice apartment completely renovated, including entrance hall with cupboards, living room with open fitted kitchen, bedroom and shower room/wc. Terrace, cellar and private outdoor parking. Fees and charges :