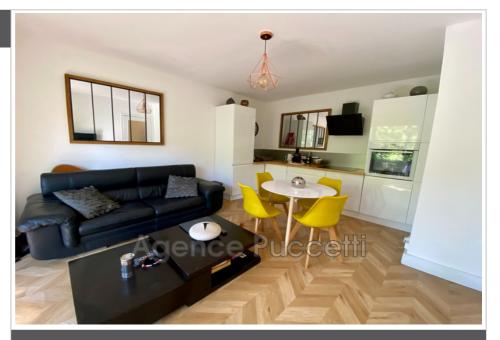

## Apartment 3092 Vence

At the entrance to VENCE, lovely open view of the greenery, facing South-West, Nice apartment completely renovated, including entrance hall with cupboards, living room with open fitted kitchen, bedroom and shower room/wc. Terrace, cellar and private outdoor parking. Fees and charges :