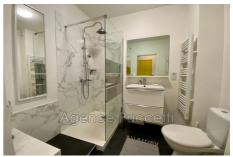

## Benefits :

lift, double glazing

- 1 bedroom
- 1 terrace
- 1 show er
- 1 toilet
- 1 parking
- 1 cellar

## Apartment 3092 Vence

At the entrance to VENCE, lovely open view of the greenery, facing South-West, Nice apartment completely renovated, including entrance hall with cupboards, living room with open fitted kitchen, bedroom and shower room/wc. Terrace, cellar and private outdoor parking. Fees and charges :