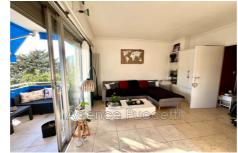

## 120 000 €

Buying apartment 1 room Surface : 25 m<sup>2</sup>

Surface of the living : 17 m<sup>2</sup> Year of construction : 1970 Exposure : sud est View : dégagée Hot w ater : collective Inner condition : renovated Standing : good Building condition : good

## Benefits :

lift, double glazing, gated, calm, electric shutters, visitor parking

- 1 terrace
- 1 show er
- 1 toilet
- 1 parking
- 1 cellar

## Apartment 3141 Vence

Very beautiful Downtown f1 33m2 renovated quiet American kitchen Parking winery enter

Fees and charges : Annual recurring charges 1 548 € In condominium 11 lots 120 000 € fees included