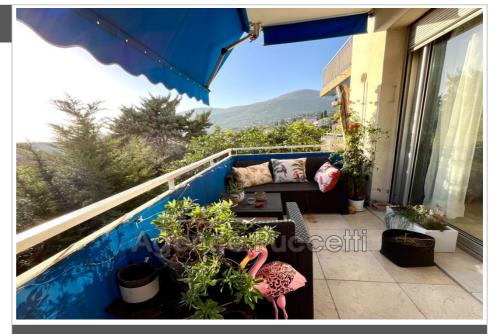

## 120 000 €

Buying apartment 1 room Surface : 25 m<sup>2</sup>

Surface of the living : 17 m<sup>2</sup> Year of construction : 1970 Exposure : sud est View : dégagée Hot w ater : collective Inner condition : renovated Standing : good Building condition : good

## Benefits :

lift, double glazing, gated, calm, electric shutters, visitor parking

- 1 terrace
- 1 show er
- 1 toilet
- 1 parking
- 1 cellar