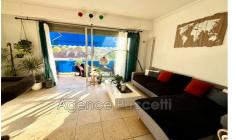

## 120 000 €

Buying apartment 1 room Surface : 25 m<sup>2</sup>

Surface of the living : 17 m<sup>2</sup> Year of construction : 1970 Exposure : sud est View : dégagée Hot w ater : collective Inner condition : renovated Standing : good Building condition : good

## Benefits :

lift, double glazing, gated, calm, electric shutters, visitor parking

- 1 terrace
- 1 show er
- 1 toilet
- 1 parking
- 1 cellar

## Apartment 3141 Vence

Very beautiful Downtown f1 33m2 renovated quiet American kitchen Parking winery enter

Fees and charges : Annual recurring charges 1 548 € In condominium 11 lots 120 000 € fees included