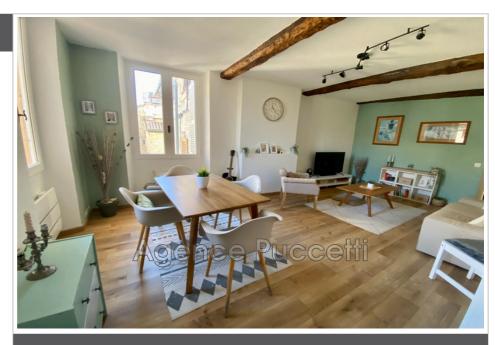

## Apartment 3150 Vence

In the heart of the historic city, pretty view of a typical square, On the 2nd floor of a village house, spacious single-level apartment, completely renovated recently, comprising entrance hall, living room, separate fitted kitchen, two bedrooms, one with fitted wardrobes, fitted wardrobes/laundry room, shower room and toilet. - Bright, interesting volumes, quality services -