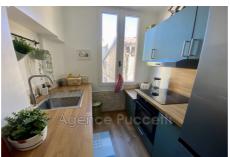

## Apartment 3150 Vence

In the heart of the historic city, pretty view of a typical square, On the 2nd floor of a village house, spacious single-level apartment, completely renovated recently, comprising entrance hall, living room, separate fitted kitchen, two bedrooms, one with fitted wardrobes, fitted wardrobes/laundry room, shower room and toilet. - Bright, interesting volumes, quality services -