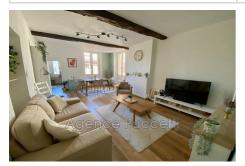

## Apartment 3150 Vence

In the heart of the historic city, pretty view of a typical square, On the 2nd floor of a village house, spacious single-level apartment, completely renovated recently, comprising entrance hall, living room, separate fitted kitchen, two bedrooms, one with fitted wardrobes, fitted wardrobes/laundry room, shower room and toilet. - Bright, interesting volumes, quality services -