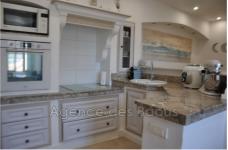

## Apartment 2640 Vence

quote historic cote remparts! beautiful apartment arranged in 3 rooms - sitting corner - equipped kitchen - two bedrooms - a bathroom - a shower room - two toilets - nice view baous - to seize!