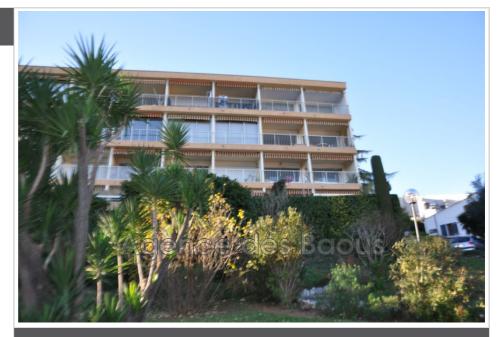

## Apartment 2646 Vence

Very close to the city center, quiet, magnificent panoramic view of the surroundings and the sea. On the top floor of a luxury residence with a pretty wooded park, magnificent 2-room corner apartment comprising: an entrance hall, a fitted and equipped kitchen, a bedroom, a toilet, a shower room, a double living room, a terrace, a balcony. A cellar, a garage.