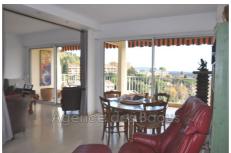

## Apartment 2646 Vence

Very close to the city center, quiet, magnificent panoramic view of the surroundings and the sea. On the top floor of a luxury residence with a pretty wooded park, magnificent 2-room corner apartment comprising: an entrance hall, a fitted and equipped kitchen, a bedroom, a toilet, a shower room, a double living room, a terrace, a balcony. A cellar, a garage.