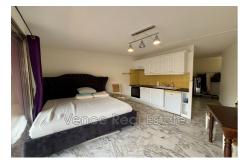

## Apartment 2024 Vence

Very well located in Vence, at Préside,t; this large T1 with terrace, private covered parking space, and cellar has many assets: entrance with closet, bathroom with WC and possibility of putting the washing machine, American kitchen and large living room. Air conditioning. Quiet, overlooks the interior courtyard of the building, no passage. The private covered parking and the cellar are also assets of the apartment.