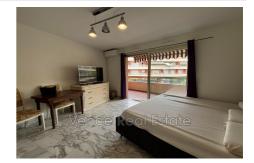

## Apartment 2024 Vence

Very well located in Vence, at Préside,t; this large T1 with terrace, private covered parking space, and cellar has many assets: entrance with closet, bathroom with WC and possibility of putting the washing machine, American kitchen and large living room. Air conditioning. Quiet, overlooks the interior courtyard of the building, no passage. The private covered parking and the cellar are also assets of the apartment.