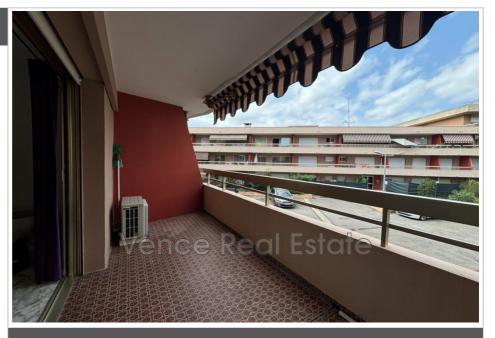

## Apartment 2024 Vence

Very well located in Vence, at Préside,t; this large T1 with terrace, private covered parking space, and cellar has many assets: entrance with closet, bathroom with WC and possibility of putting the washing machine, American kitchen and large living room. Air conditioning. Quiet, overlooks the interior courtyard of the building, no passage. The private covered parking and the cellar are also assets of the apartment.