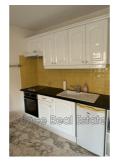

## Apartment 2024 Vence

Very well located in Vence, at Préside,t; this large T1 with terrace, private covered parking space, and cellar has many assets: entrance with closet, bathroom with WC and possibility of putting the washing machine, American kitchen and large living room. Air conditioning. Quiet, overlooks the interior courtyard of the building, no passage. The private covered parking and the cellar are also assets of the apartment.